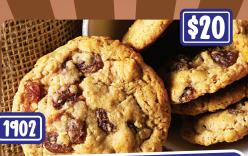

#### Oatmeal Raisin

masa de galleta de avena con pasas

transport you to Grandma's kitchen with every bite. Made with old-fashioned oats, plump raisins, and our special blend of natural flavors, it's the perfect balance of sweet and hearty. With a soft and chewy texture, each cookie is a delightful treat that will satisfy your cravings and leave you feeling satisfied. So, whether you're looking for a wholesome snack or a delicious dessert, our oatmeal raisin cookie dough is the perfect choice.