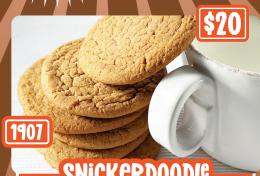

#### SNICKERDOODLE

snickerdoodle masa para galletas

nickerdoodle cookie dough is the perfect combination of sweet our sinckerobodie cookle dough is the perfect combination of sweet and spicy, with a delicate cinnamon flavor that will have your taste buds dancing. Made with our special blend of natural flavors and high-quality ingredients, our dough bakes into irresistibly soft and chewy cookies that are perfect for any occasion. Each bite is an amazing combination of sugary sweetness and warm cinnamon spice, making these cookies a true delight.