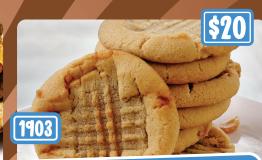

#### PEANUT BUTTER

Galleta de mantequilla de maní

Nuttin' says lovin' like warm peanut butter cookies from the oven. Our peanut buttery cookies are the perfect way to turn a crazy day into a delicious, nutty one!