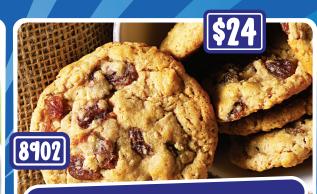

## OTMEAL RAISIN masa de galleta de avena con pasas

Our oatmeal raisin cookie dough is a deliciously wholesome treat that will transport you to Grandma's kitchen with every bite. Made with old-fashioned oats, plump raisins, and our special blend of natural flavors, it's the perfect balance of sweet and hearty. With a soft and chewy texture, each cookie is a delightful treat that will satisfy your cravings and leave you feeling satisfied. So, whether you're looking for a wholesome snack or a delicious dessert, our oatmeal raisin cookie dough is the perfect choice.